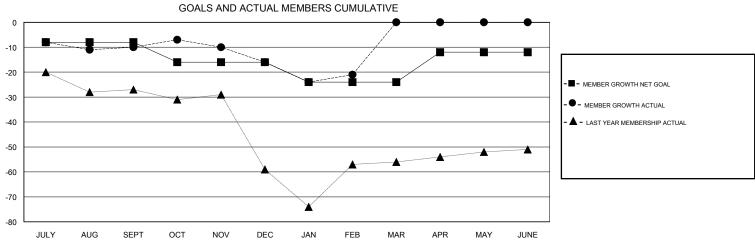

## **LOCATION OREGON HOWARD HUDSON GMT CA** Clubs Members RESULTS FOR 2017-2018 RESULTS FOR 2017-2018 NEW CLUBS NEW CLUB GOAL DROPPED CLUBS MEMBER GROWTH NET MEMBER GROWTH DROPPED QUARTER QUARTER GOAL ACTUAL MEMBERS ACTUAL (including transfers) 0 0 0 -8 31 36 JULY/AUG/SEPT JULY/AUG/SEPT 0 0 -8 15 20 OCT/NOV/DEC OCT/NOV/DEC 0 0 0 -8 16 19 JAN/FEB/MAR JAN/FEB/MAR 0 0 0 0 12 APR/MAY/JUNE APR/MAY/JUNE