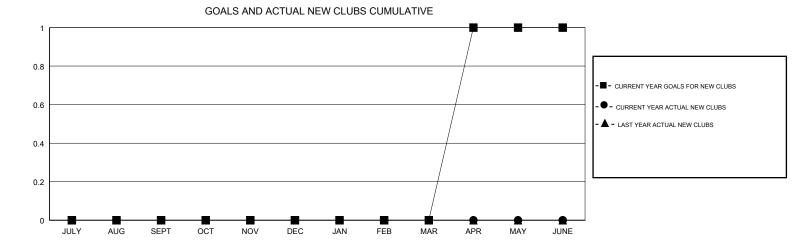

## **LOCATION OREGON HOWARD HUDSON GMT CA** Clubs Members RESULTS FOR 2017-2018 RESULTS FOR 2017-2018 NEW CLUBS NEW CLUB GOAL DROPPED CLUBS MEMBER GROWTH NET MEMBER GROWTH DROPPED QUARTER QUARTER GOAL ACTUAL MEMBERS ACTUAL (including transfers) 0 0 0 -8 31 36 JULY/AUG/SEPT JULY/AUG/SEPT 0 0 -8 15 20 OCT/NOV/DEC OCT/NOV/DEC 0 0 0 -8 16 19 JAN/FEB/MAR JAN/FEB/MAR 0 0 0 0 12 APR/MAY/JUNE APR/MAY/JUNE